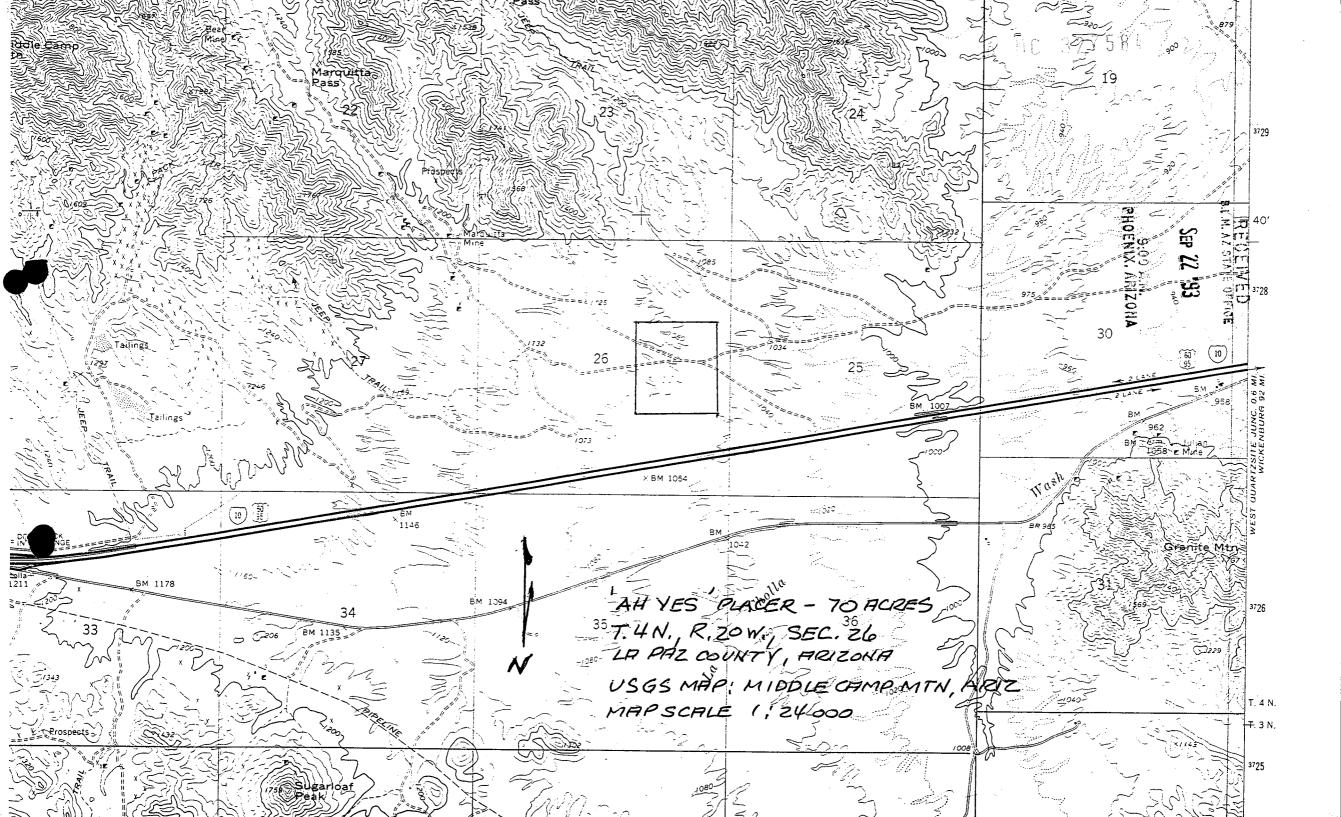

</u>                              | <u> </u>               | NORTH AR    | ROW                   |
| ☐ 1 : 24000 (1 i | nch = 2000 feet)            | 1.40.5                                  | ,                                  |                                       |                        | (Show Direc | iion)                 |
| ·                | 0 1000 2000                 | 1 MILE<br>3000 4000 Feet                |                                    |                                       |                        |             | )                     |
|                  | • ,                         |                                         |                                    |                                       |                        |             |                       |



S.A.S.E. To!

JOSEPH JOHANEK

4409 GILA AVE

SANDIEGO CA 92117



#### 93- 03949

|                                                                                                       | E FOR MINING CLAIM Law Forms 3-80                                           |                              |
|-------------------------------------------------------------------------------------------------------|-----------------------------------------------------------------------------|------------------------------|
| Claim (Name and Number, if used)                                                                      | LOCATOR OR OWNER (Name, Address                                             | and Zip Code)                |
| OK .