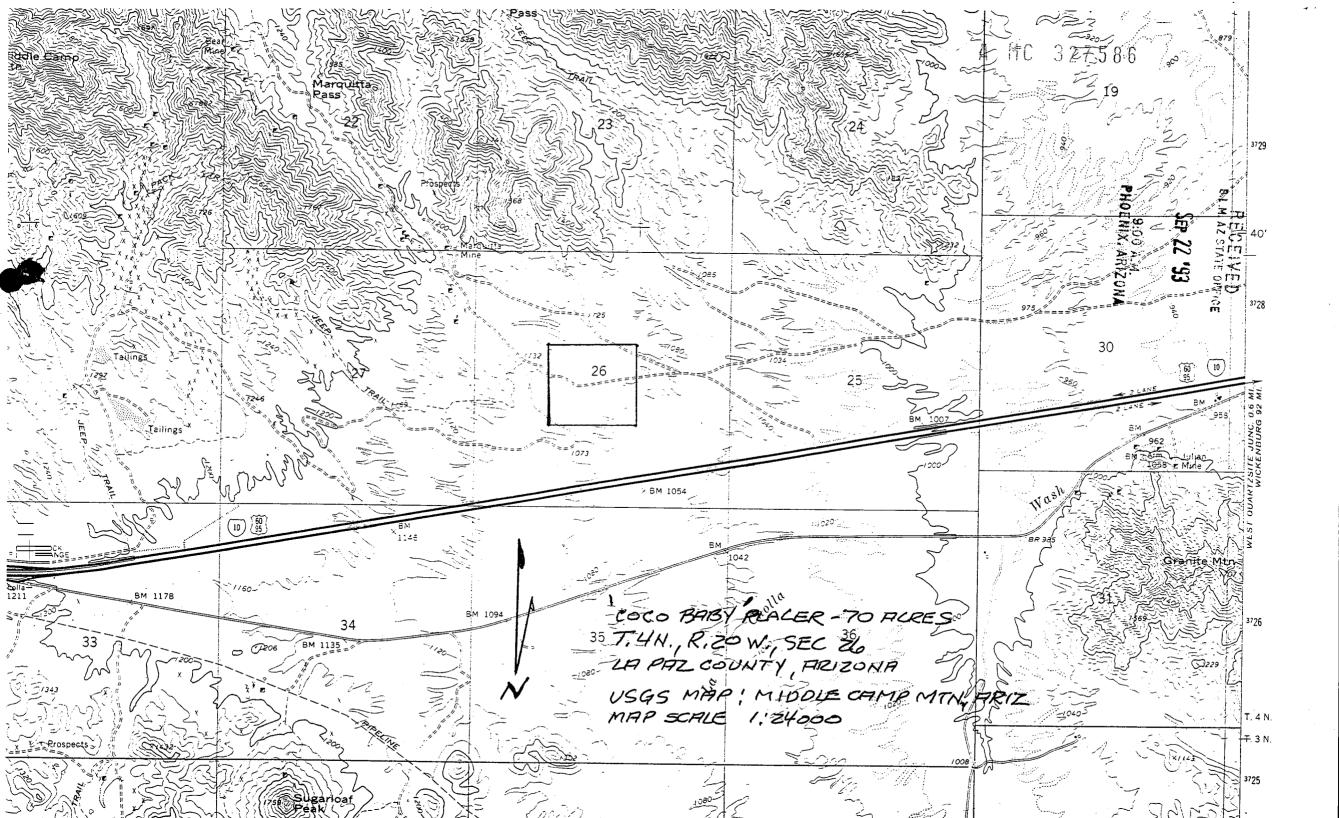

| i                                                | NORTH ARI | ROW<br>ion)  |
| 1 : 24000 (1 in | nch = 2000 feet)             | 1 MILE<br>3000 4000 Feet  |                                              |                                |                                                  |           |              |
| 1 : 12000 (1 ir | nch = 1000 feet)             | 1/4                       |                                              | 1 Mile                         |                                                  | ⊠ Grid □  | Magnetic     |
| Other /1 inch   | 0 1000<br>= not more than 20 | 2000<br>000 feet)         | 3000                                         | 4000 Feet                      |                                                  |           |              |



| GEOG                                               | RAPHIC STATE: ARIZONA                                                                                      | MERIDIAN: 14                                                                                                                                                                                                                                                                                                                        |                                                                                                        | )W                                           |
|----------------------------------------------------|------------------------------------------------------------------------------------------------------